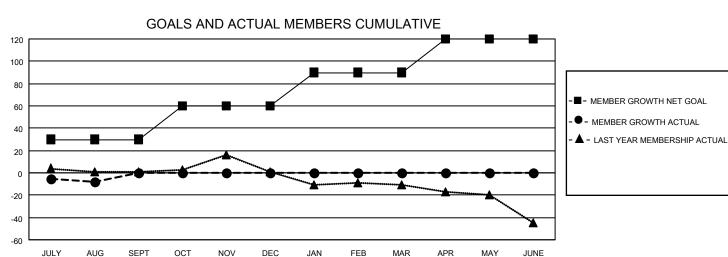

## MONTHLY MEMBERSHIP PROGRESS REPORT

LOCATION GEORGIA District 18 N Results as of: 8/31/2020

| Clubs         |               |             |               | Members               |                        |                         |                                                    |  |
|---------------|---------------|-------------|---------------|-----------------------|------------------------|-------------------------|----------------------------------------------------|--|
|               | RESULTS FOR   | R 2020-2021 |               | RESULTS FOR 2020-2021 |                        |                         |                                                    |  |
| QUARTER       | NEW CLUB GOAL | NEW CLUBS   | DROPPED CLUBS | QUARTER MEMI          | BER GROWTH NET<br>GOAL | MEMBER GROWTH<br>ACTUAL | DROPPED<br>MEMBERS ACTUAL<br>(including transfers) |  |
| JULY/AUG/SEPT | 0             | 0           | 1             | JULY/AUG/SEPT         | 30                     | 15                      | 20                                                 |  |
| OCT/NOV/DEC   | 1             | 0           | 0             | OCT/NOV/DEC           | 30                     | 0                       | 0                                                  |  |
| JAN/FEB/MAR   | 1             | 0           | 0             | JAN/FEB/MAR           | 30                     | 0                       | 0                                                  |  |
| APR/MAY/JUNE  | 0             | 0           | 0             | APR/MAY/JUNE          | 30                     | 0                       | 0                                                  |  |