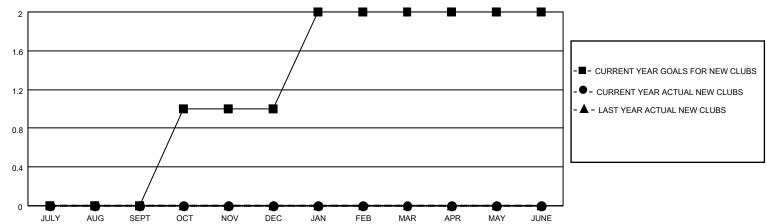

## MONTHLY MEMBERSHIP PROGRESS REPORT

LOCATION GEORGIA District 18 N Results as of: 8/31/2020

| Clubs         |               |             |               | Members               |                        |                         |                                                    |  |
|---------------|---------------|-------------|---------------|-----------------------|------------------------|-------------------------|----------------------------------------------------|--|
|               | RESULTS FOR   | R 2020-2021 |               | RESULTS FOR 2020-2021 |                        |                         |                                                    |  |
| QUARTER       | NEW CLUB GOAL | NEW CLUBS   | DROPPED CLUBS | QUARTER MEMI          | BER GROWTH NET<br>GOAL | MEMBER GROWTH<br>ACTUAL | DROPPED<br>MEMBERS ACTUAL<br>(including transfers) |  |
| JULY/AUG/SEPT | 0             | 0           | 1             | JULY/AUG/SEPT         | 30                     | 15                      | 20                                                 |  |
| OCT/NOV/DEC   | 1             | 0           | 0             | OCT/NOV/DEC           | 30                     | 0                       | 0                                                  |  |
| JAN/FEB/MAR   | 1             | 0           | 0             | JAN/FEB/MAR           | 30                     | 0                       | 0                                                  |  |
| APR/MAY/JUNE  | 0             | 0           | 0             | APR/MAY/JUNE          | 30                     | 0                       | 0                                                  |  |